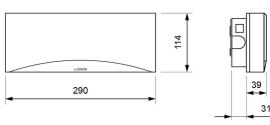

sharp-edged design with transparent, soft opal (-8%) or strong opal (-30%) diffuser.

### **Technical characteristics**

3 x LED White 5,700 K Lamp in emergency

Lamp in maintained N/A 150 lm Flux in emergency Flux in maintained N/A

Charge indicator LED 1 x LED green 1 x LED red Fault indicator LED

Autonomy 3 h

Supply voltage 230 Vac - 50 Hz

Operation temperature 0 ÷ 40°C Mains power 2.7 W

**Battery** Ni-Cd (HT) 3.6 V - 1.5 Ah

Yes (TL-300) Remote controllable IP44 - IK04 Protection rating Electrical insulation Class II

Applicable legislation CE marking (93/68/CEE):

2014/35/EU 2014/30/EU 2011/65/EU

### **Photometric curve**



DATA SHEET. Model: GLA-150-3 \_ Rev. 01 (February 2024)









### **Dimensions**

## Surface mounting





62,5

# Recessed mounting (cut: 274 x 98 mm)



### Flush mounting (cut: 298 x 124 mm)



## Watertight mounting





# Possibility of adding coloured ambient light

Unique features in the market due to the possibility of adding three LEDs of the desired color in the lower part of the luminaire, highlighting its attractive curve.

# **Autotest function**

♦ Each emergency luminaire checks constantly the battery status and the electronics in the presence of mains power and performs automatically two types of different tests:

| test       | verification                            | duration                            | frequency |
|------------|-----------------------------------------|-------------------------------------|-----------|
| Functional | lamp, battery and electronics           | 6 min                               | 3 mont