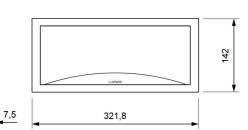

(-30%) diffuser.

### **Technical characteristics**

3 x LED White 5,700 K Lamp in emergency

Lamp in maintained N/A 150 lm Flux in emergency Flux in maintained N/A

Charge indicator LED 1 x LED green 1 x LED red Fault indicator LED

Autonomy 3 h

Supply voltage 230 Vac - 50 Hz

Operation temperature 0 ÷ 40°C Mains power 2.7 W

**Battery** Ni-Cd (HT) 3.6 V - 1.5 Ah

Yes (TL-300) Remote controllable IP44 - IK04 Protection rating Electrical insulation Class II

Applicable legislation CE marking (93/68/CEE):

2014/35/EU 2014/30/EU 2011/65/EU

### **Photometric curve**



DATA SHEET. Model: GLA-150-3 \_ Rev. 01 (February 2024)









### **Dimensions**

## Surface mounting





62,5

# Recessed mounting (cut: 274 x 98 mm)



### Flush mounting (cut: 298 x 124 mm)



## Watertight mounting





# Possibility of adding coloured ambient light

Unique features in the market due to the possibility of adding three LEDs of the desired color in the lower part of the luminaire, highlighting its attractive curve.

# **Autotest function**

♦ Each emergency luminaire checks constantly the battery status and the electronics in the presence of mains power and performs automatically two types of different tests:

| test       | verification                            | duration                            | frequency |
|------------|-----------------------------------------|-------------------------------------|-----------|
| Functional | lamp, battery and electronics           | 6 min                               | 3 months  |
| Autonomy   | lamp, battery, electronics and autonomy | 1, 2