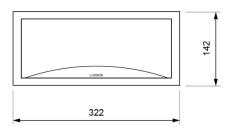

opal (-8%) or strong opal (-30%) diffuser.

### **Technical characteristics**

3 x LED White 5,700 K Lamp in emergency

Lamp in maintained N/A 150 lm Flux in emergency Flux in maintained N/A

Charge indicator LED 1 x LED green 1 x LED red Fault indicator LED

Autonomy 3 h

Supply voltage 230 Vac - 50 Hz

Operation temperature 0 ÷ 40°C Mains power 2.7 W

**Battery** Ni-Cd (HT) 3.6 V - 1.5 Ah

Yes (TL-300) Remote controllable IP44 - IK04 Protection rating Electrical insulation Class II

Applicable legislation CE marking (93/68/CEE):

2014/35/EU 2014/30/EU 2011/65/EU

### **Photometric curve**



DATA SHEET. Model: GLA-150-3 \_ Rev. 01 (February 2024)









### **Dimensions**

## Surface mounting





62,5

# Recessed mounting (cut: 274 x 98 mm)



### Flush mounting (cut: 298 x 124 mm)



## Watertight mounting





# Possibility of adding coloured ambient light

Unique features in the market due to the possibility of adding three LEDs of the desired color in the lower part of the luminaire, highlighting its attractive curve.

# **Autotest function**

♦ Each emergency luminaire checks constantly the battery status and the electronics in the presence of mains power and performs automatically two types of different tests:

| test       | verification                            | duration                            | frequency |
|------------|-----------------------------------------|-------------------------------------|-----------|
| Functional | lamp, battery and electronics           | 6 min                               | 3 months  |
| Autonomy   | lamp, battery, electr