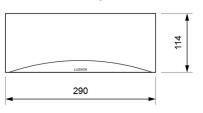

h LED strip without internal diffuser.

Modern and sharp-edged design with transparent, soft opal (-8%) or strong opal (-30%) diffuser.

### **Technical characteristics**

3 x LED White 5,700 K Lamp in emergency

Lamp in maintained N/A 150 lm Flux in emergency Flux in maintained N/A

Charge indicator LED 1 x LED green 1 x LED red Fault indicator LED

Autonomy 3 h

Supply voltage 230 Vac - 50 Hz

Operation temperature 0 ÷ 40°C Mains power 2.7 W

**Battery** Ni-Cd (HT) 3.6 V - 1.5 Ah

Yes (TL-300) Remote controllable IP44 - IK04 Protection rating Electrical insulation Class II

Applicable legislation CE marking (93/68/CEE):

2014/35/EU 2014/30/EU 2011/65/EU

### **Photometric curve**



DATA SHEET. Model: GLA-150-3 \_ Rev. 01 (February 2024)









### **Dimensions**

## Surface mounting





62,5

# Recessed mounting (cut: 274 x 98 mm)



### Flush mounting (cut: 298 x 124 mm)



## Watertight mounting





# Possibility of adding coloured ambient light

Unique features in the market due to the possibility of adding three LEDs of the desired color in the lower part of the luminaire, highlighting its attractive curve.

# **Autotest function**

♦ Each emergency luminaire checks constantly the battery status and the electronics in the presence of mains power and performs automatically two types of different tests:

| test       | verification                            | duration                            | frequency |
|------------|-----------------------------------------|-------------------------------------|-----------|
| Functional | lamp, battery and electronics