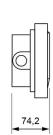

-30%) diffuser.

### **Technical characteristics**

3 x LED White 5,700 K Lamp in emergency

Lamp in maintained N/A 150 lm Flux in emergency Flux in maintained N/A

Charge indicator LED 1 x LED green 1 x LED red Fault indicator LED

Autonomy 3 h

Supply voltage 230 Vac - 50 Hz

Operation temperature 0 ÷ 40°C Mains power 2.7 W

**Battery** Ni-Cd (HT) 3.6 V - 1.5 Ah

Yes (TL-300) Remote controllable IP44 - IK04 Protection rating Electrical insulation Class II

Applicable legislation CE marking (93/68/CEE):

2014/35/EU 2014/30/EU 2011/65/EU

### **Photometric curve**



DATA SHEET. Model: GLA-150-3 \_ Rev. 01 (February 2024)









### **Dimensions**

## Surface mounting





62,5

# Recessed mounting (cut: 274 x 98 mm)



### Flush mounting (cut: 298 x 124 mm)



## Watertight mounting





# Possibility of adding coloured ambient light

Unique features in the market due to the possibility of adding three LEDs of the desired color in the lower part of the luminaire, highlighting its attractive curve.

# **Autotest function**

♦ Each emergency luminaire checks constantly the battery status and the electronics in the presence of mains power and performs automatically two types of different tests:

| test       | verification                            | duration                            | frequency |
|------------|-----------------------------------------|-------------------------------------|-----------|
| Functional | lamp, battery and electronics           | 6 min                               | 3 months  |
| Autonomy   | lamp, battery, electronics and autonomy | 1, 2 or