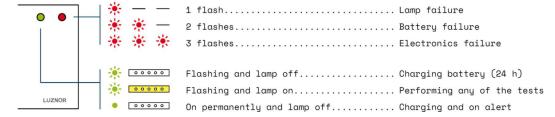

# **Autotest function**

♦ Each emergency luminaire checks constantly the battery status and the electronics in the presence of mains power and performs automatically two types of different tests:

| test       | verification                            | duration                            | frequency |
|------------|-----------------------------------------|-------------------------------------|-----------|
| Functional | lamp, battery and electronics           | 6 min                               | 3 months  |
| Autonomy   | lamp, battery, electronics and autonomy | 1, 2 or 3 h (autonomy in emergency) | 12 months |

- In case of failure, this is indicated on the emergency luminaire by a red LED, whether the luminaire is connected to mains or in emergency mode. After solving the fault, the *reset* button must be pressed during 3 seconds to inform the luminaire that it has been restored.
- ◊ Possible signals: